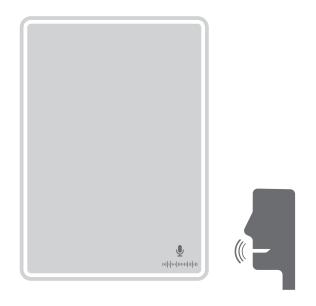

# Automatic Speech Recognition

# Speech recognition module

Program your mirror to be turned on/off with keywords!

The mirror recognizes specific programables words to control the lights making it easier to use when busy shaving, brushing your teeths or even when you are not near in the room.