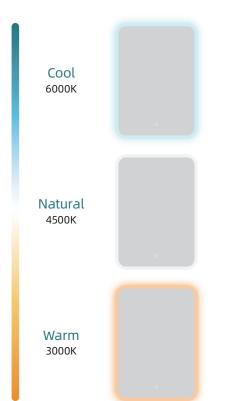

#### Cool/Natural/Warm

Correlated Colour Temperature (CCT) is a concept that provides seamless transition through the full spectrum of temperatures ranging from warm, through to natural and then to cool white light. This allows you to mimic outside lighting conditions with precision - a feature that has been scientifically proven to have a positive impact on our health.

Cool white LEDS combine well with modern, bold and minimal themes and are great for task lighting and creating a bright and revitalising environment.

Natural white sits between warm and cool white and recreates the effect of natural daylight. Natural white's versatility means it can complement a range of bathroom styles.

Warm white LEDS have a yellow tone and complement bathrooms featuring wooden surfaces and flooring. They also create a warm, relaxing ambiance perfect for relaxing.