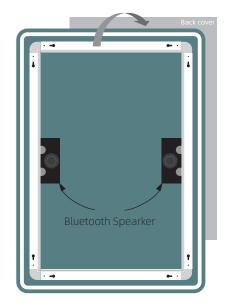

# Bluetooth Spearker

## Integrated speakers for audio playback

Yoway Bluetooth Mirrors come with high fidelity stereo speakers, producing robust bass and accurate sounds at higher levels, we also enhanced the sound experience by offering two diffeerent speakers positions depending on your needs, rear speakers and side speakers for a more direct sound.

Type1:Rear speaker

Type2: Side speaker

**BACK VIEW** 