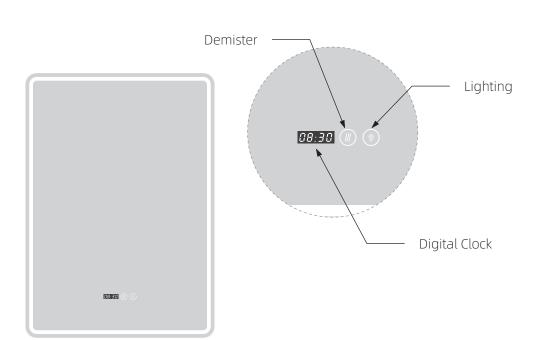

# Digital Clock

## Clock display + Lighting + Demister

We usually lose our perception of time while in the bathroom, either it; because we relax too much or spend time cleaning the mirror from fog, this can make us late for important meetings and dates. By including an accurate, programable digital clock display on your favorite led mirrors, you'll never be late again and you won't be needing to spend time cleaning your mirrors over and over again.