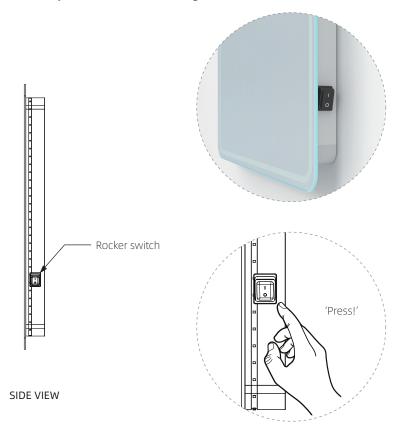

# Rocker switch

# Square design

Made by using special Silica gel seal and waterproof components inside the switch. The square designs has a smoother transition when pressing it, making it easier to use and more satisfactory than the circular design.

Note: This switch applies only to RLA199 profiles