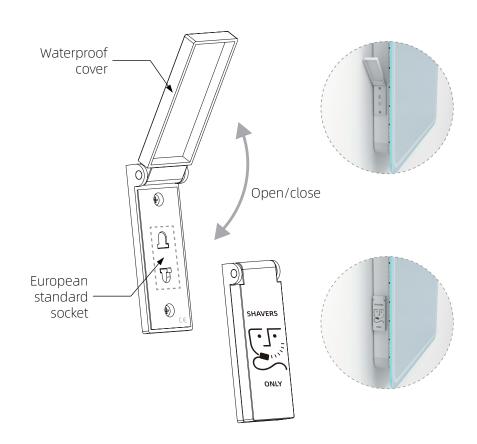

# **Shaver Socket**

## Charging socket for shavers and toothbrushes

Open the protective case to access the shaver socket ports

Colour: white Voltage: 220V-250Vac Size: 22\*76\*11mm