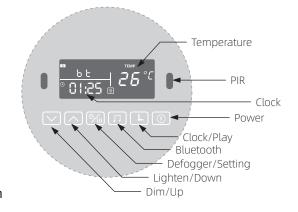

The weather WIFI screen

Lighting

1 0165 26 1

Temperature Clock Lighting/Bluetooth/Temperature Defogger/Setting/Play/Pause Lighten/Down Dim/Up

Four-button Bluetooth screen

Six-button Bluetooth screen

Four-button sensor screen