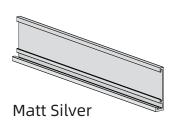

itch

## Circular design

Rocker switch to control additional features, strong, durable and reliable switch.



# Rocker switch

# Square design

Made by using special Silica gel seal and waterproof components inside the switch. The square designs has a smoother transition when pressing it, making it easier to use and more satisfactory than the circular design.



Note: This switch applies only to RLA199 profiles





# **Shaver Socket**

## Charging socket for shavers and toothbrushes

Open the protective case to access the shaver socket ports



Colour: white Voltage: 220V-250Vac Size: 22\*76\*11mm

# **USB Port**

# Charging socket for shavers and toothbrushes

Dual usb charger IP44 certified.



Colour: Black Voltage: 5V/2.1A Size: 40\*66\*15mm





# Aluminum frame

Model: #3004