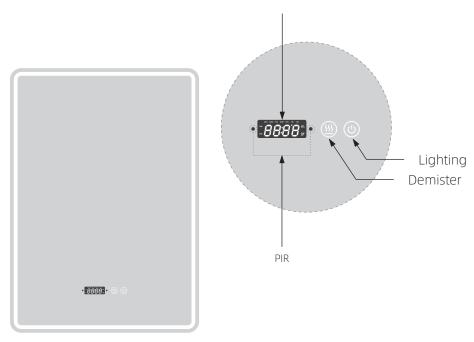

# PIR Sensor

#### Motion activated

Activate the mirror by just walking into the room!

Part of our automated bathroom solutions, our PIR sensor knows exactly when you need the lights to turn on and it activates the mirror automatically by gently lighting up the room, this comes specially useful at night when it's harder to find the switches and easier to get dazzled.