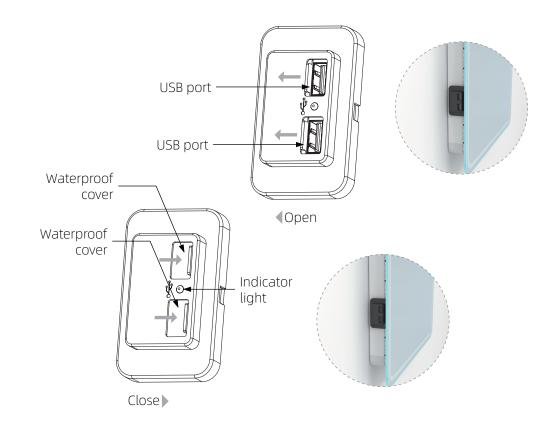

# **USB Port**

# Charging socket for shavers and toothbrushes

Dual usb charger IP44 certified.

Colour: Black Voltage: 5V/2.1A Size: 40\*66\*15mm