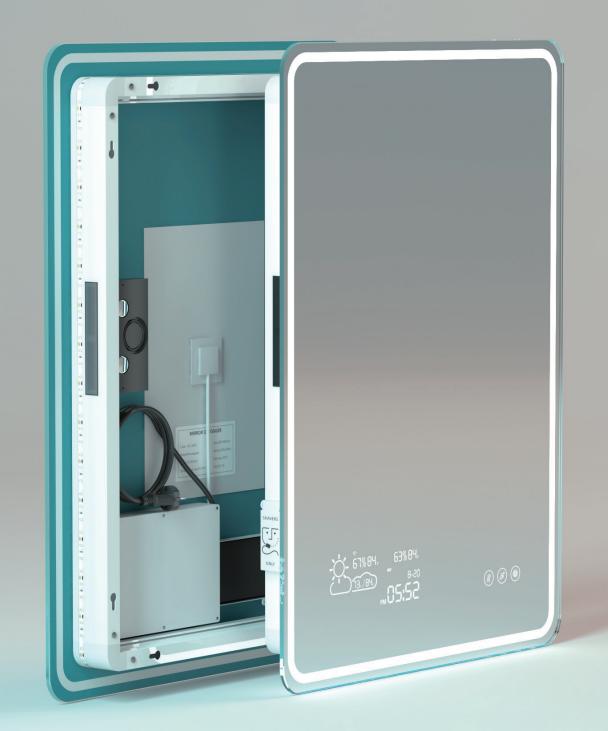

# Digital Clock

## Clock display + Lighting + Demister

We usually lose our perception of time while in the bathroom, either it; because we relax too much or spend time cleaning the mirror from fog, this can make us late for important meetings and dates. By including an accurate, programable digital clock display on your favorite led mirrors, you'll never be late again and you won't be needing to spend time cleaning your mirrors over and over again.

# Digital Screen

## Date & Time + Temperature + Lighting + Demister + PIR Sensor

Enhaced display that not only shows the time, but also displays the date and temperature in the room, the most useful information needed for your every day routine.

#### Digital Screen ( Date & Time/Temperature )