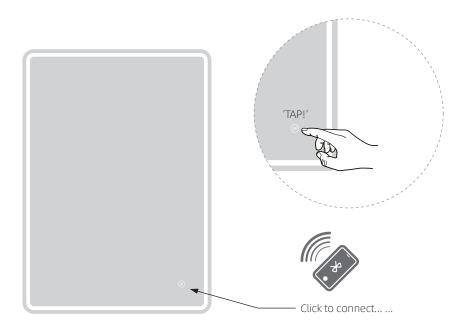

# Bluetooth

#### Connecting bluetooth devices

Your favorite tunes, podcast and audiobooks at the tap of your finger! With our in-built bluetooth mirrors you can give life back to your bathroom! Powered by a high range, specifically designer for bathroom use bluetooth sensor, you can have a seamless experience when connecting the mirror, playing your favorite music or even receiving calls.

Bluetooth range is up to 5 meters distance, recommended for bathroom use only.