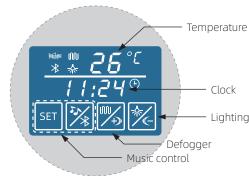

# Music screen

Control every aspect and function of your mirror directly on the surface, our Digital Screen options bring custom functions and display essential information, such as:

- Turn on/off Demister and Lights
- Temperature indicator built-in
- Skip songs, control speakers volume.
- Digital Clock in-built
- Bluetooth connectivity switch built-in
- Weather forecast and much more!

The weather WIFI screen

Lighting

1 0165 26 1

Temperature Clock Lighting/Bluetooth/Temperature Defogger/Setting/Play/Pause Lighten/Down Dim/Up

Four-button Bluetooth screen

Six-button Bluetooth screen

Four-button sensor screen