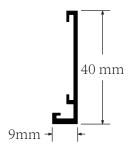

r switch

## Circular design

Rocker switch to control additional features, strong, durable and reliable switch.



# Rocker switch

# Square design

Made by using special Silica gel seal and waterproof components inside the switch. The square designs has a smoother transition when pressing it, making it easier to use and more satisfactory than the circular design.



Note: This switch applies only to RLA199 profiles





# **Shaver Socket**

## Charging socket for shavers and toothbrushes

Open the protective case to access the shaver socket ports



Colour: white Voltage: 220V-250Vac Size: 22\*76\*11mm

# **USB Port**

# Charging socket for shavers and toothbrushes

Dual usb charger IP44 certified.



Colour: Black Voltage: 5V/2.1A Size: 40\*66\*15mm





# Aluminum frame

Model: #3004