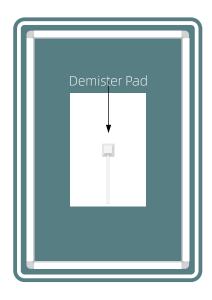

# Demister

#### Steam free technology

Integrated demister pads are an ultra-thin layer, mounted on the back of the mirror glass. When activated, they gently warm the adjacent portion of the mirror to eliminate condensation formation and clear the glass.

- Removes the need for wiping down
- Less condensation and damp
- Efficient lifestyle routine for people on the go
- clear for shaving and getting ready
- Mirror stays looking good with less watermarks