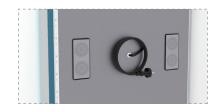

# Rocker switch

## Circular design

Rocker switch to control additional features, strong, durable and reliable switch.