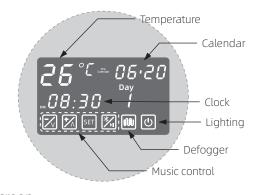

# Digital Screen

## Date & Time + Temperature + Lighting + Demister + PIR Sensor

Enhaced display that not only shows the time, but also displays the date and temperature in the room, the most useful information needed for your every day routine.

#### Digital Screen ( Date & Time/Temperature )