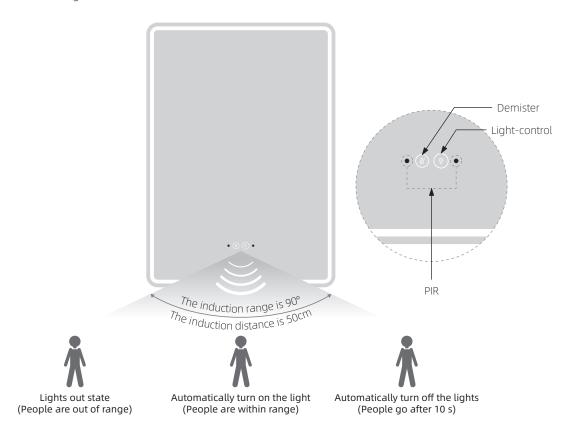

# PIR Sensor

#### Motion activated

Activate the mirror by just walking into the room!

Part of our automated bathroom solutions, our PIR sensor knows exactly when you need the lights to turn on and it activates the mirror automatically by gently lighting up the room, this comes specially useful at night when it's harder to find the switches and easier to get dazzled.