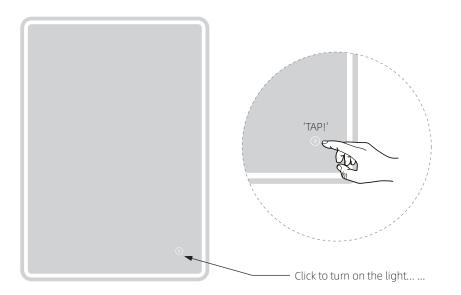

# Touch sensitive switch

# High quality switch, good feeling, touch sensitive

Designed for customers that want a clearer look and minimalistic design on their bathroom surfaces, the touch sensitive switch is placed on the side of the mirror, and prevents the mirror surface from getting oily or dirty by daily use of the switch.