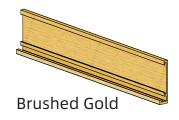

Circular design

Rocker switch to control additional features, strong, durable and reliable switch.



# Rocker switch

# Square design

Made by using special Silica gel seal and waterproof components inside the switch. The square designs has a smoother transition when pressing it, making it easier to use and more satisfactory than the circular design.



Note: This switch applies only to RLA199 profiles





# **Shaver Socket**

## Charging socket for shavers and toothbrushes

Open the protective case to access the shaver socket ports



Colour: white Voltage: 220V-250Vac Size: 22\*76\*11mm

# **USB Port**

# Charging socket for shavers and toothbrushes

Dual usb charger IP44 certified.



Colour: Black Voltage: 5V/2.1A Size: 40\*66\*15mm





# Aluminum frame

Model: #3004