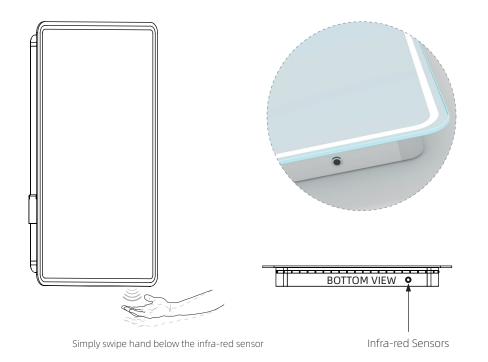

# Infra-red Sensors

#### Swipe activated

Infra-red sensors are simply activated by a swipe of the hand. Advanced features, such as dimming and colour control, where available are operated by hovering the hand near the sensor.