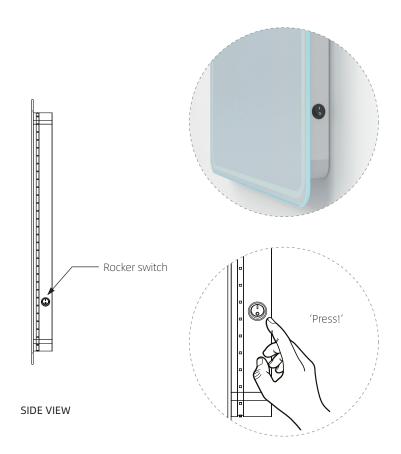

# Rocker switch

## Circular design

Rocker switch to control additional features, strong, durable and reliable switch.