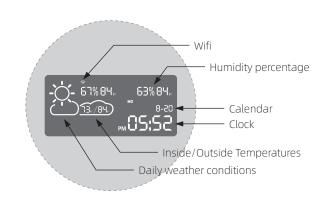

# Digital Screen

## Date & Time + Temperature + Lighting + Demister + PIR Sensor

Enhaced display that not only shows the time, but also displays the date and temperature in the room, the most useful information needed for your every day routine.

#### Digital Screen ( Date & Time/Temperature )

The weather WIFI screen

Lighting

1 0165 26 1

Temperature Clock Lighting/Bluetooth/Temperature Defogger/Setting/Play/Pause Lighten/Down Dim/Up

Four-button Bluetooth screen

Six-button Bluetooth screen

Four-button sensor screen