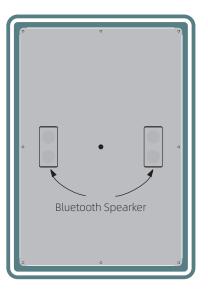

# Bluetooth Spearker

## Integrated speakers for audio playback

Yoway Bluetooth Mirrors come with high fidelity stereo speakers, producing robust bass and accurate sounds at higher levels, we also enhanced the sound experience by offering two diffeerent speakers positions depending on your needs, rear speakers and side speakers for a more direct sound.

Type1:Rear speaker

Type2: Side speaker

**BACK VIEW** 