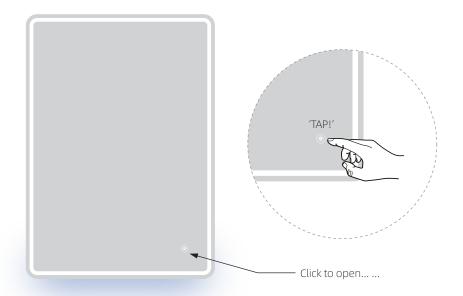

# **Touch Sensors**

## Touch shape can be customized

Touch sensors are incorporated seamlessly into the glass surface and illuminate when active. Advanced lighting features may be controlled either by additional sensors or simply via one multi-touch sensor.

- Seamless design - Simple control

- Minimal contact - Multi-functional