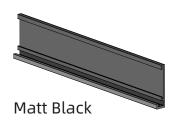

## Circular design

Rocker switch to control additional features, strong, durable and reliable switch.



# Rocker switch

# Square design

Made by using special Silica gel seal and waterproof components inside the switch. The square designs has a smoother transition when pressing it, making it easier to use and more satisfactory than the circular design.



Note: This switch applies only to RLA199 profiles





# **Shaver Socket**

## Charging socket for shavers and toothbrushes

Open the protective case to access the shaver socket ports



Colour: white Voltage: 220V-250Vac Size: 22\*76\*11mm

# **USB Port**

# Charging socket for shavers and toothbrushes

Dual usb charger IP44 certified.



Colour: Black Voltage: 5V/2.1A Size: 40\*66\*15mm





# Aluminum frame

Model: #3004