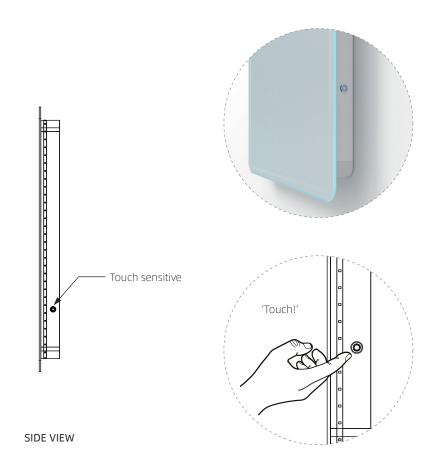

# Touch sensitive switch

# High quality switch, good feeling, touch sensitive

Designed for customers that want a clearer look and minimalistic design on their bathroom surfaces, the touch sensitive switch is placed on the side of the mirror, and prevents the mirror surface from getting oily or dirty by daily use of the switch.